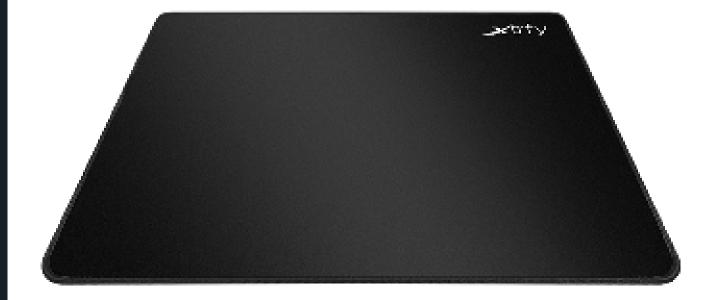

# GP2 LARGE

The GP2 is a mousepad for gamers who want enhanced control over their swipes and flicks. It features a slightly coarser cloth surface, optmized for precision in every mouse movement.

#### **CONTROL AND PRECISION**

The GP2 is a mousepad for gamers who want enhanced control over their swipes and flicks. It features a slightly coarser cloth surface, optmized for precision in every mouse movement.