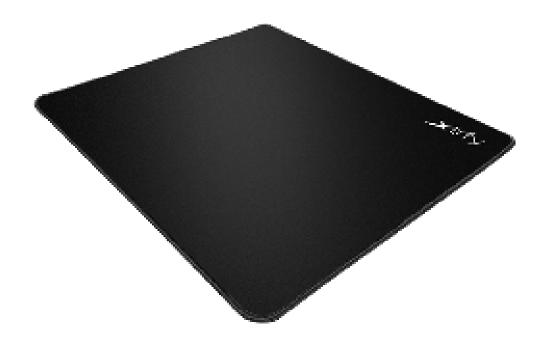

# GP2 LARGE

The GP2 is a mousepad for gamers who want enhanced control over their swipes and flicks. It features a slightly coarser cloth surface, optmized for precision in every mouse movement.

# **CLOTH SURFACE**

Textile-weave surface designed for precision and control.

# **DURABLE DESIGN**

Hard-wearing materials and stitched edges.

#### **QUALITY MATERIALS**

The textile-weave of the GP2 provides super-precise mouse tracking for both laser and optical mice. The edges are stitched for long-lasting durability, while the non-slip rubber base keeps the mousepad in place.

#### **SIZE: LARGE**

The size of this mousepad is Large, providing plenty of room for both high and low mouse sensitivity.