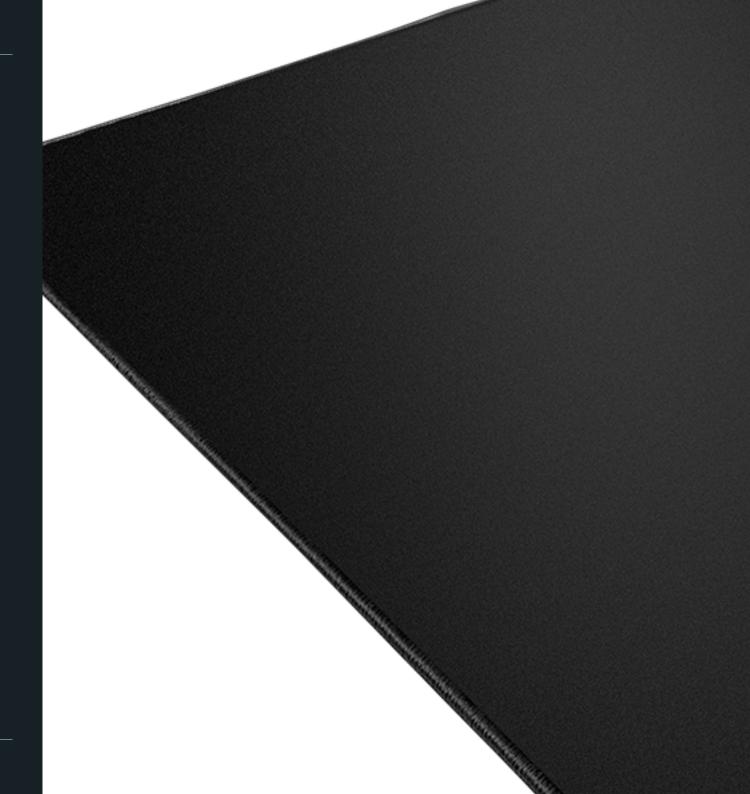

# **DURABLE DESIGN**

Hard-wearing materials and stitched edges.

#### **QUALITY MATERIALS**

The textile-weave of the GP2 provides super-precise mouse tracking for both laser and optical mice. The edges are stitched for long-lasting durability, while the non-slip rubber base keeps the mousepad in place.